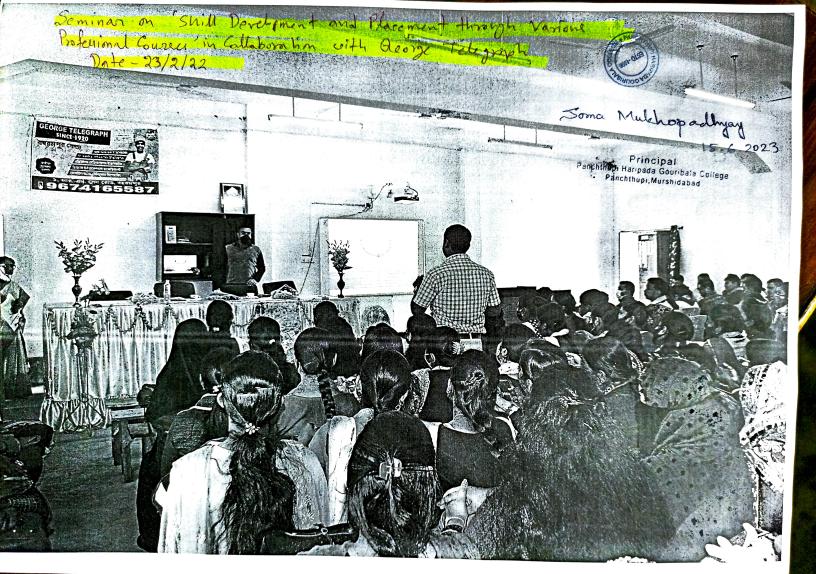

#### Notice

All the students of Panchthupi Haripada Gouribala College are herby notified thata workshop on 'Communicative English' in collaboration with George Telelgraph Training Institute will be held on 22/02/22 at 11.30 am in the virtual room. A seminar on 'Skill Development and Placement through Various Professional Courses' in collaboration with George Telelgraph Training Institute on 23/02/22 at 11.30 am will also be held in the virtual room. These two programs will be organized by Career Counseling Cell of Panchthupi Haripada Gouribala College. Students are directed to attend these two programs.

On February 23, 2022, a seminar on "Skill Development and Placement through Various Professional Courses" was conducted by the Career Counseling Cell in collaboration with George Telegraph Training Institute in Berhampore, Murshidabad. The event was attended by a total of 89 participants, including guests Pradip Kr Ghosh, Administrative in Charge, and Career Counsellor of the George Telegraph Training Institute, and SuprabhatKundu, Placement in Charge of the Institute.

The seminar aimed to provide insights into the various professional courses offered by the institute and their potential for skill development and employment opportunities. The event began with an introduction by the Career Counseling Cell, followed by an address by Mr.Pradip Kr Ghosh on the importance of skill development in today's job market.Mr. Suprabhat Kundu then discussed the various courses offered by the George Telegraph Training Institute and their relevance to the current job market. He also spoke about the institute's placement assistance program and the success stories of previous students.

The seminar concluded with a Q&A session where participants could ask questions and clarify their doubts about the courses and placement opportunities. Overall, the event was a success in promoting the importance of skill development and the potential benefits of pursuing professional courses at the George Telegraph Training Institute.