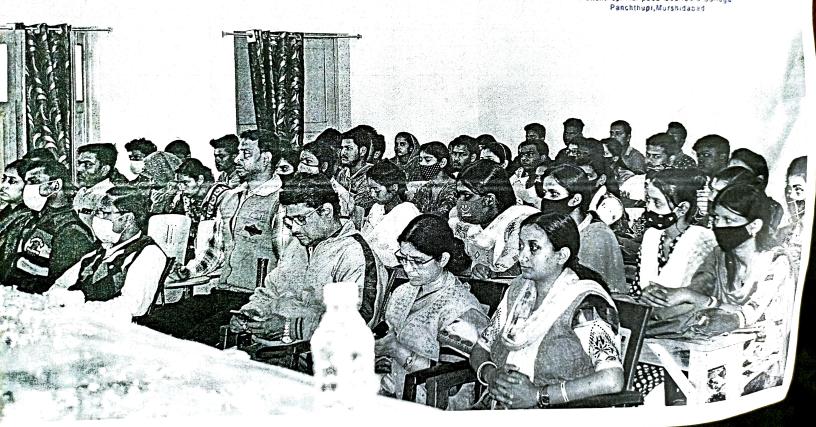

On February 23, 2022, a seminar on "Skill Development and Placement through Various Professional Courses" was conducted by the Career Counseling Cell in collaboration with George Telegraph Training Institute in Berhampore, Murshidabad. The event was attended by a total of 89 participants, including guests Pradip Kr Ghosh, Administrative in Charge, and Career Counsellor of the George Telegraph Training Institute, and SuprabhatKundu, Placement in Charge of the Institute.

The seminar aimed to provide insights into the various professional courses offered by the institute and their potential for skill development and employment opportunities. The event began with an introduction by the Career Counseling Cell, followed by an address by Mr.Pradip Kr Ghosh on the importance of skill development in today's job market.Mr. Suprabhat Kundu then discussed the various courses offered by the George Telegraph Training Institute and their relevance to the current job market. He also spoke about the institute's placement assistance program and the success stories of previous students.

The seminar concluded with a Q&A session where participants could ask questions and clarify their doubts about the courses and placement opportunities. Overall, the event was a success in promoting the importance of skill development and the potential benefits of pursuing professional courses at the George Telegraph Training Institute.